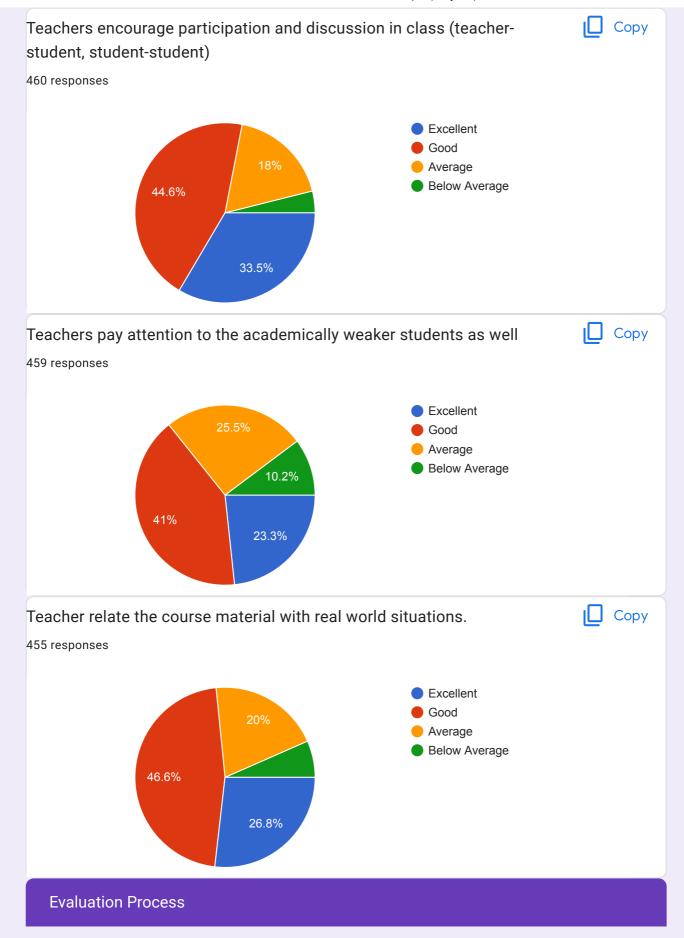

|
| BSc Maths Hons 3rd yr            |
| Bsc math hons.final year         |
| B. Sc(C.S)                       |
| B.A. 2nd Year                    |
| BSc (non medical)                |
| Bcom (vocational )               |
| Bcca                             |
| Bsc Medical                      |
| Bsc computer science             |
| B.sc first year computer science |
| BA final year                    |
| BA1st year                       |
| Bsc (Non -med) 1st year (2 sem)  |
| bsc( non medical) 2nd year       |
| B.sc.3 yr                        |
| BSc Medical 2nd year             |
| BSC 2nd Sem(Computer science)    |
| Bsc maths hons.                  |
| B.sc Non medical                 |
| Bsc                              |
|                                  |











































| Any other suggestion. 211 responses                                                                      |
|----------------------------------------------------------------------------------------------------------|
| No                                                                                                       |
| No                                                                                                       |
| no                                                                                                       |
| Na                                                                                                       |
| Nothing                                                                                                  |
| Toi