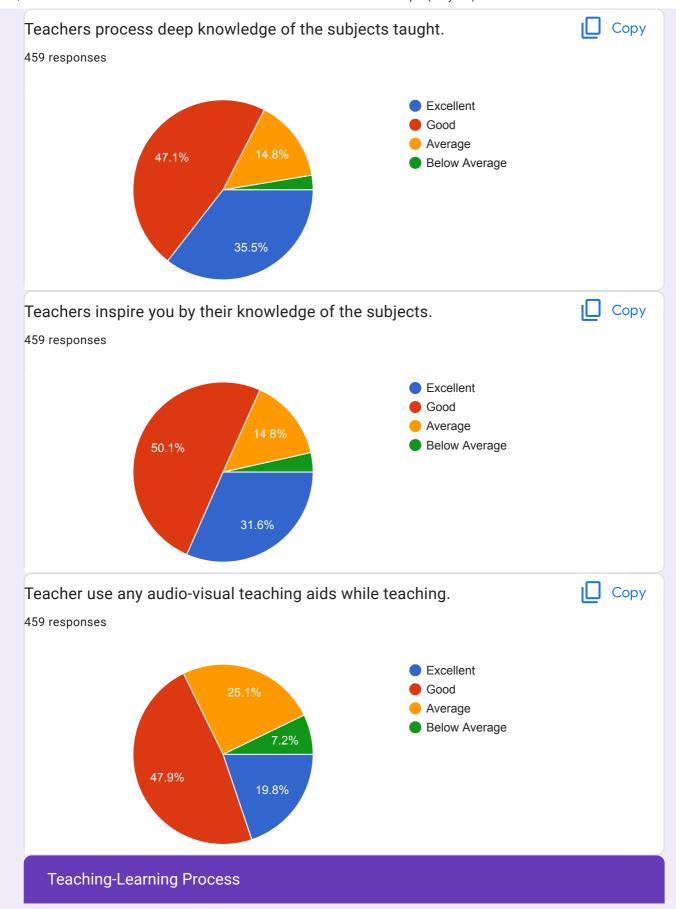

gy                |
| BSc Maths Hons 3rd yr            |
| Bsc math hons.final year         |
| B. Sc(C.S)                       |
| B.A. 2nd Year                    |
| BSc (non medical)                |
| Bcom (vocational )               |
| Bcca                             |
| Bsc Medical                      |
| Bsc computer science             |
| B.sc first year computer science |
| BA final year                    |
| BA1st year                       |
| Bsc (Non -med) 1st year (2 sem)  |
| bsc( non medical) 2nd year       |
| B.sc.3 yr                        |
| BSc Medical 2nd year             |
| BSC 2nd Sem(Computer science)    |
| Bsc maths hons.                  |
| B.sc Non medical                 |
| Bsc                              |
|                                  |











































| Any other suggestion. 211 responses                                                                      |
|----------------------------------------------------------------------------------------------------------|
| No                                                                                                       |
| No                                                                                                       |
| no                                                                                                       |
| Na                                                                                                       |
| Nothing