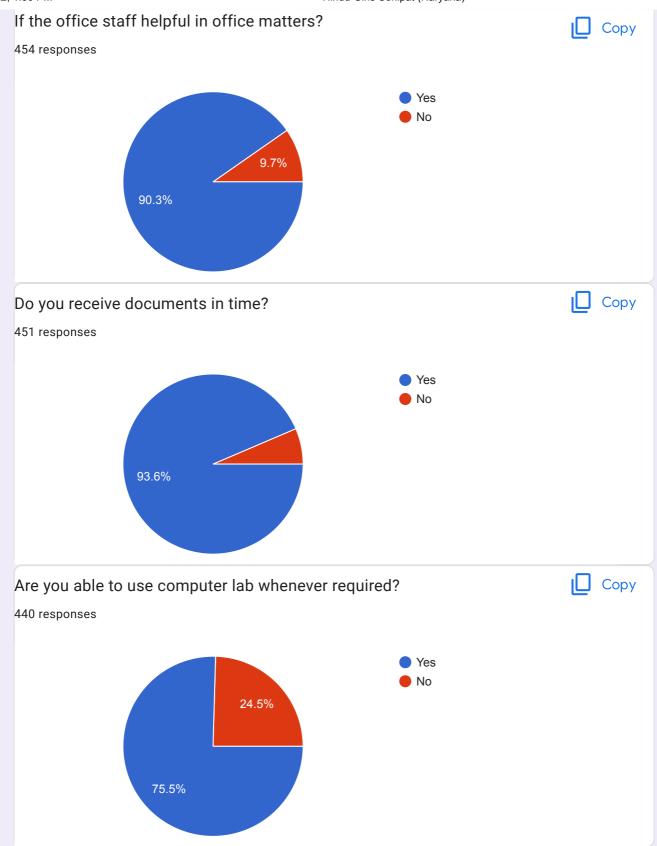

ths Hons 3rd yr            |
| Bsc math hons.final year         |
| B. Sc(C.S)                       |
| B.A. 2nd Year                    |
| BSc (non medical)                |
| Bcom (vocational )               |
| Bcca                             |
| Bsc Medical                      |
| Bsc computer science             |
| B.sc first year computer science |
| BA final year                    |
| BA1st year                       |
| Bsc (Non -med) 1st year (2 sem)  |
| bsc( non medical) 2nd year       |
| B.sc.3 yr                        |
| BSc Medical 2nd year             |
| BSC 2nd Sem(Computer science)    |
| Bsc maths hons.                  |
| B.sc Non medical                 |
| Bsc                              |
|                                  |











































| Any other suggestion. 211 responses                                                                      |
|----------------------------------------------------------------------------------------------------------|
| No                                                                                                       |
| No                                                                                                       |
| no                                                                                                       |
| Na                                                                                                       |
| Nothing                                                                                                  |
| Toilet doors needs to b