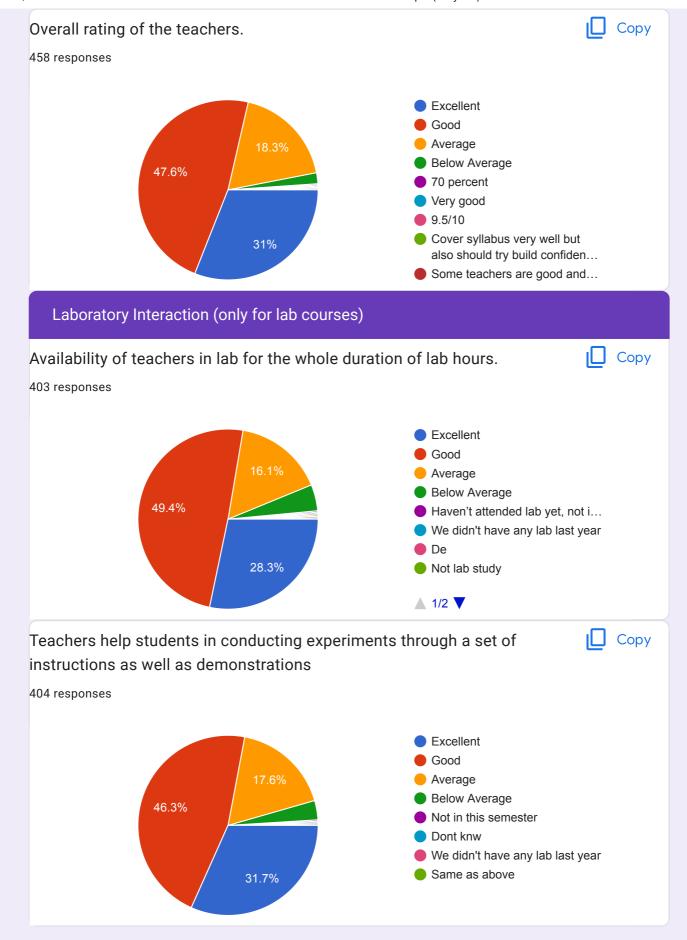

|
| BSc Maths Hons 3rd yr            |
| Bsc math hons.final year         |
| B. Sc(C.S)                       |
| B.A. 2nd Year                    |
| BSc (non medical)                |
| Bcom (vocational )               |
| Bcca                             |
| Bsc Medical                      |
| Bsc computer science             |
| B.sc first year computer science |
| BA final year                    |
| BA1st year                       |
| Bsc (Non -med) 1st year (2 sem)  |
| bsc( non medical) 2nd year       |
| B.sc.3 yr                        |
| BSc Medical 2nd year             |
| BSC 2nd Sem(Computer science)    |
| Bsc maths hons.                  |
| B.sc Non medical                 |
| Bsc                              |
|                                  |











































| Any other suggestion. 211 responses                                                                      |
|----------------------------------------------------------------------------------------------------------|
| No                                                                                                       |
| No                                                                                                       |
| no                                                                                                       |
| Na                                                                                                       |
| Nothing                                                                                                  |
| Toilet door