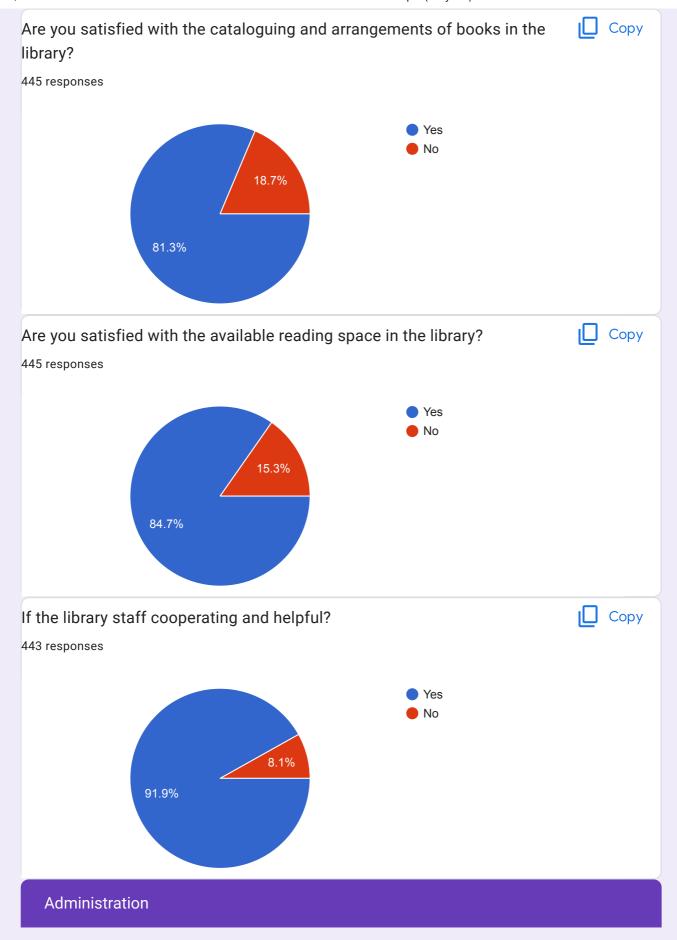

c Maths Hons 3rd yr            |
| Bsc math hons.final year         |
| B. Sc(C.S)                       |
| B.A. 2nd Year                    |
| BSc (non medical)                |
| Bcom (vocational )               |
| Bcca                             |
| Bsc Medical                      |
| Bsc computer science             |
| B.sc first year computer science |
| BA final year                    |
| BA1st year                       |
| Bsc (Non -med) 1st year (2 sem)  |
| bsc( non medical) 2nd year       |
| B.sc.3 yr                        |
| BSc Medical 2nd year             |
| BSC 2nd Sem(Computer science)    |
| Bsc maths hons.                  |
| B.sc Non medical                 |
| Bsc                              |
|                                  |











































| Any other suggestion. 211 responses                                                                      |
|----------------------------------------------------------------------------------------------------------|
| No                                                                                                       |
| No                                                                                                       |
| no                                                                                                       |
| Na                                                                                                       |
| Nothing                                                                                                  |
| Toilet doors needs