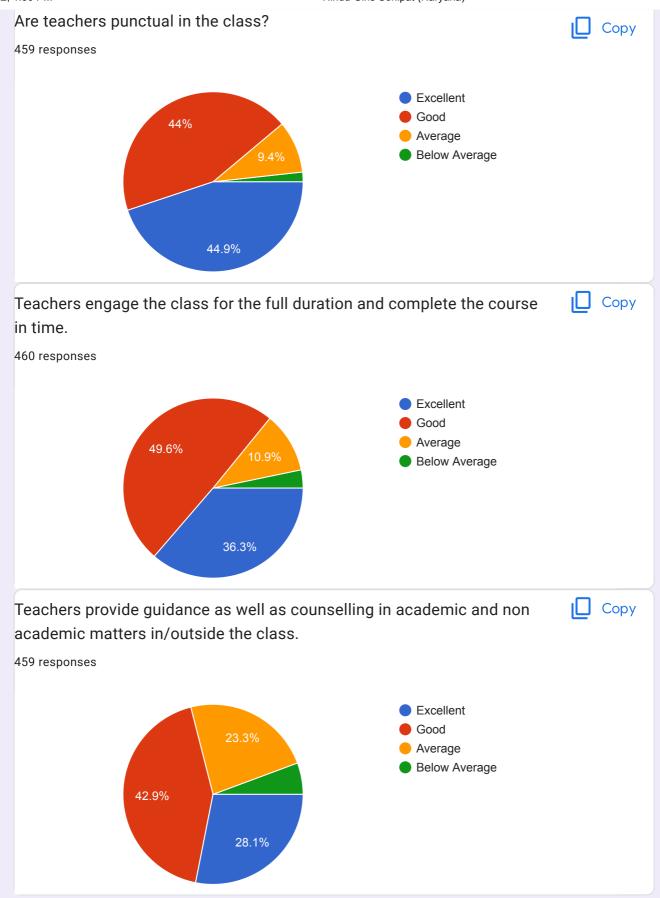

|
| BSc Maths Hons 3rd yr            |
| Bsc math hons.final year         |
| B. Sc(C.S)                       |
| B.A. 2nd Year                    |
| BSc (non medical)                |
| Bcom (vocational )               |
| Bcca                             |
| Bsc Medical                      |
| Bsc computer science             |
| B.sc first year computer science |
| BA final year                    |
| BA1st year                       |
| Bsc (Non -med) 1st year (2 sem)  |
| bsc( non medical) 2nd year       |
| B.sc.3 yr                        |
| BSc Medical 2nd year             |
| BSC 2nd Sem(Computer science)    |
| Bsc maths hons.                  |
| B.sc Non medical                 |
| Bsc                              |
|                                  |











































| Any other suggestion. 211 responses                                                                      |
|----------------------------------------------------------------------------------------------------------|
| No                                                                                                       |
| No                                                                                                       |
| no                                                                                                       |
| Na                                                                                                       |
| Nothing                                                                                                  |
|