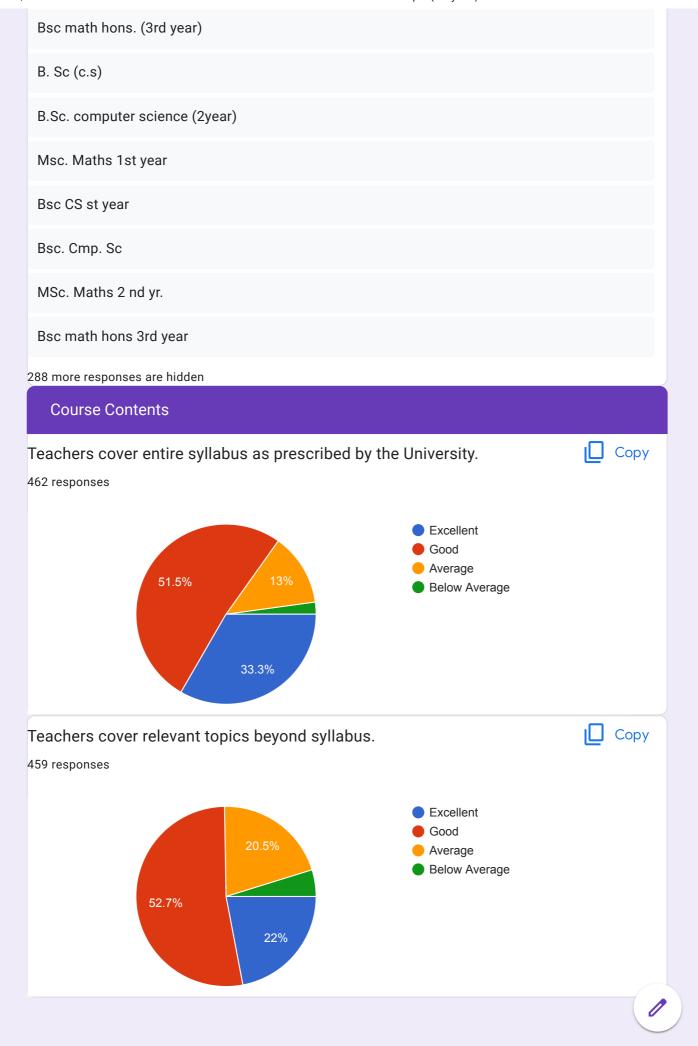

logy                |
| BSc Maths Hons 3rd yr            |
| Bsc math hons.final year         |
| B. Sc(C.S)                       |
| B.A. 2nd Year                    |
| BSc (non medical)                |
| Bcom (vocational )               |
| Bcca                             |
| Bsc Medical                      |
| Bsc computer science             |
| B.sc first year computer science |
| BA final year                    |
| BA1st year                       |
| Bsc (Non -med) 1st year (2 sem)  |
| bsc( non medical) 2nd year       |
| B.sc.3 yr                        |
| BSc Medical 2nd year             |
| BSC 2nd Sem(Computer science)    |
| Bsc maths hons.                  |
| B.sc Non medical                 |
| Bsc                              |
|                                  |











































| Any other suggestion. 211 responses                                                                      |
|----------------------------------------------------------------------------------------------------------|
| No                                                                                                       |
| No                                                                                                       |
| no                                                                                                       |
| Na                                                                                                       |
| Nothing