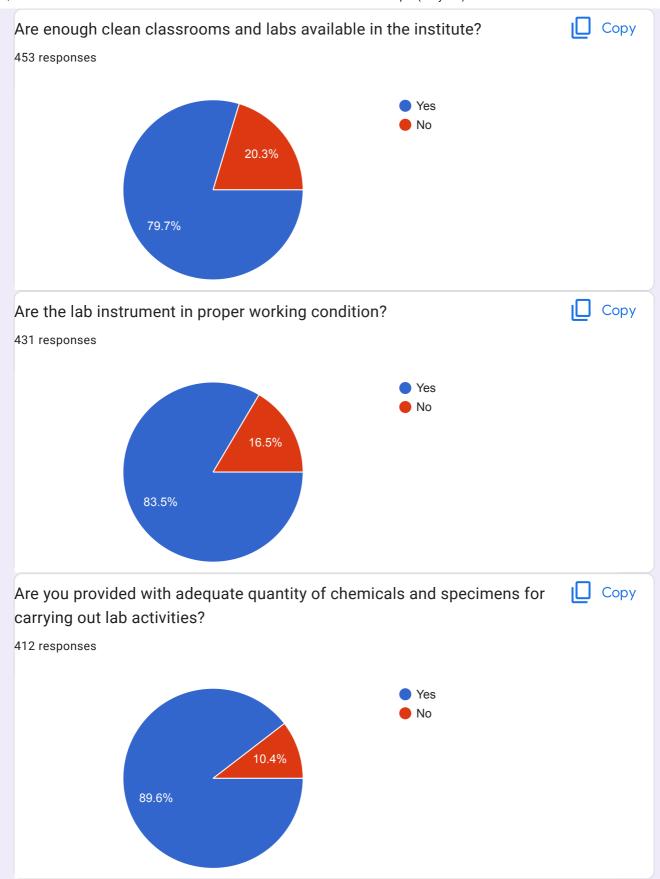

Hons 3rd yr            |
| Bsc math hons.final year         |
| B. Sc(C.S)                       |
| B.A. 2nd Year                    |
| BSc (non medical)                |
| Bcom (vocational )               |
| Bcca                             |
| Bsc Medical                      |
| Bsc computer science             |
| B.sc first year computer science |
| BA final year                    |
| BA1st year                       |
| Bsc (Non -med) 1st year (2 sem)  |
| bsc( non medical) 2nd year       |
| B.sc.3 yr                        |
| BSc Medical 2nd year             |
| BSC 2nd Sem(Computer science)    |
| Bsc maths hons.                  |
| B.sc Non medical                 |
| Bsc                              |
|                                  |











































| Any other suggestion. 211 responses                                                                      |
|----------------------------------------------------------------------------------------------------------|
| No                                                                                                       |
| No                                                                                                       |
| no                                                                                                       |
| Na                                                                                                       |
| Nothing                                                                                                  |
| Toilet doors needs to be re