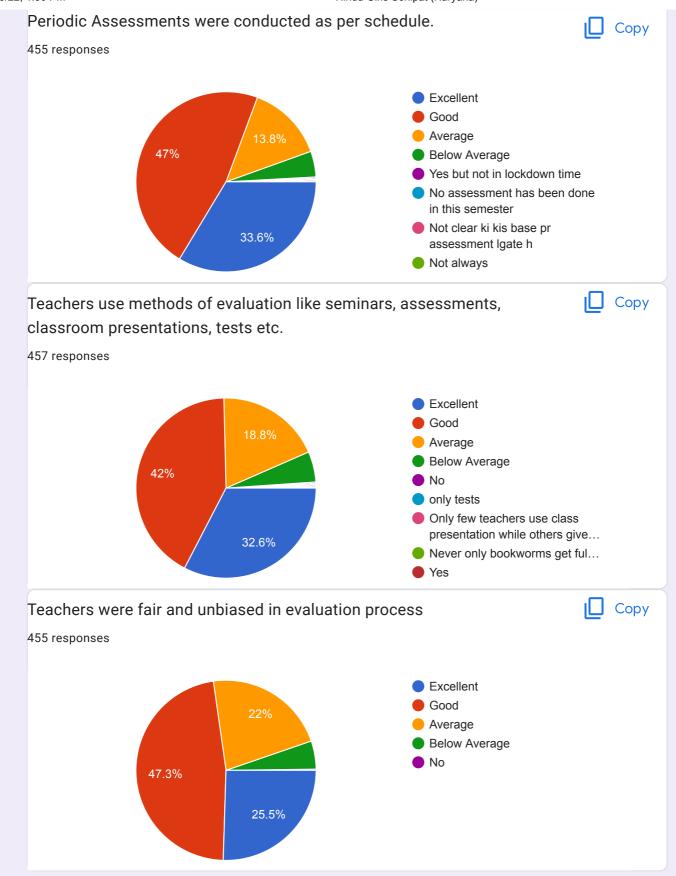

|
| BSc Maths Hons 3rd yr            |
| Bsc math hons.final year         |
| B. Sc(C.S)                       |
| B.A. 2nd Year                    |
| BSc (non medical)                |
| Bcom (vocational )               |
| Bcca                             |
| Bsc Medical                      |
| Bsc computer science             |
| B.sc first year computer science |
| BA final year                    |
| BA1st year                       |
| Bsc (Non -med) 1st year (2 sem)  |
| bsc( non medical) 2nd year       |
| B.sc.3 yr                        |
| BSc Medical 2nd year             |
| BSC 2nd Sem(Computer science)    |
| Bsc maths hons.                  |
| B.sc Non medical                 |
| Bsc                              |
|                                  |











































| Any other suggestion. 211 responses                                                                      |
|----------------------------------------------------------------------------------------------------------|
| No                                                                                                       |
| No                                                                                                       |
| no                                                                                                       |
| Na                                                                                                       |
| Nothing                                                                                                  |
| Toilet