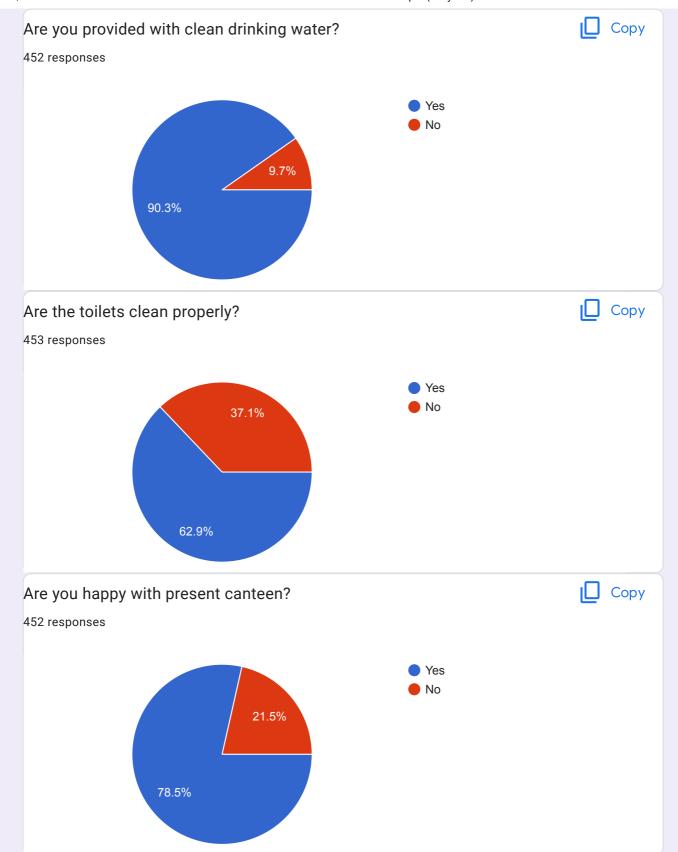

#### Problems and action taken

Upon thorough analysis of the feedback reports of students, the common problems faced by maximum of students are as under:

Need to repair broken toilet doors, improvement in water supply, availability of books in English medium for BA in library, bus pass facility, improvement in hostel food, updating college website and uploading of college activities on website for quick check.

#### Action taken

The above mentioned problems were discussed with the authorities and action has already been taken for improvising it. The broken toilet doors has been repaired, clean water supply is properly checked, bus pass facility is already available, hostel food is good and hygienic, rest of the problems is under action taken.