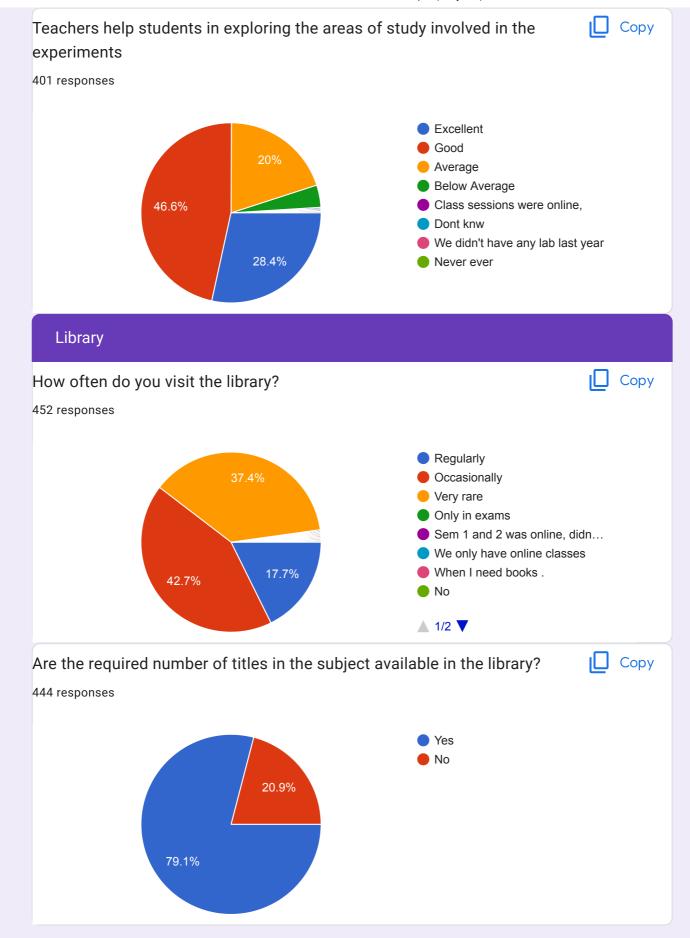

| BSc Maths Hons 3rd yr            |
| Bsc math hons.final year         |
| B. Sc(C.S)                       |
| B.A. 2nd Year                    |
| BSc (non medical)                |
| Bcom (vocational )               |
| Bcca                             |
| Bsc Medical                      |
| Bsc computer science             |
| B.sc first year computer science |
| BA final year                    |
| BA1st year                       |
| Bsc (Non -med) 1st year (2 sem)  |
| bsc( non medical) 2nd year       |
| B.sc.3 yr                        |
| BSc Medical 2nd year             |
| BSC 2nd Sem(Computer science)    |
| Bsc maths hons.                  |
| B.sc Non medical                 |
| Bsc                              |
|                                  |











































| Any other suggestion. 211 responses                                                                      |
|----------------------------------------------------------------------------------------------------------|
| No                                                                                                       |
| No                                                                                                       |
| no                                                                                                       |
| Na                                                                                                       |
| Nothing                                                                                                  |
| Toilet doors ne