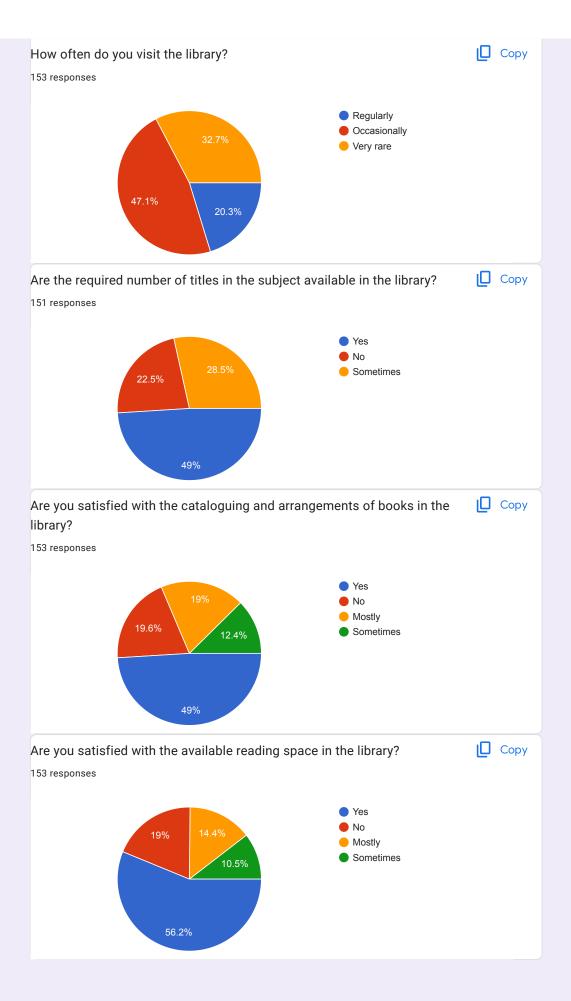

## Student feedback 2022-2023 Session

Problems and action taken

Upon thorough analysis of the feedback reports of students, the common problems faced by maximum of students are as under:

Conduct of cultural fest in college, personal books reading should be allowed in library, toilet doors does not get locked, repairing of bathrooms and classrooms, classroom sessions for taking live interviews of students for growing their confidence, more career opportunities in college, sitting arrangements in auditorium.

## Action taken

The above mentioned problems were discussed with the authorities and action has already been taken for improvising it. Bathrooms have been repaired, campus placement and personal development workshops are conducted on timely manner for boosting up their confidence and providing career opportunities, rest of the problems is under action taken.