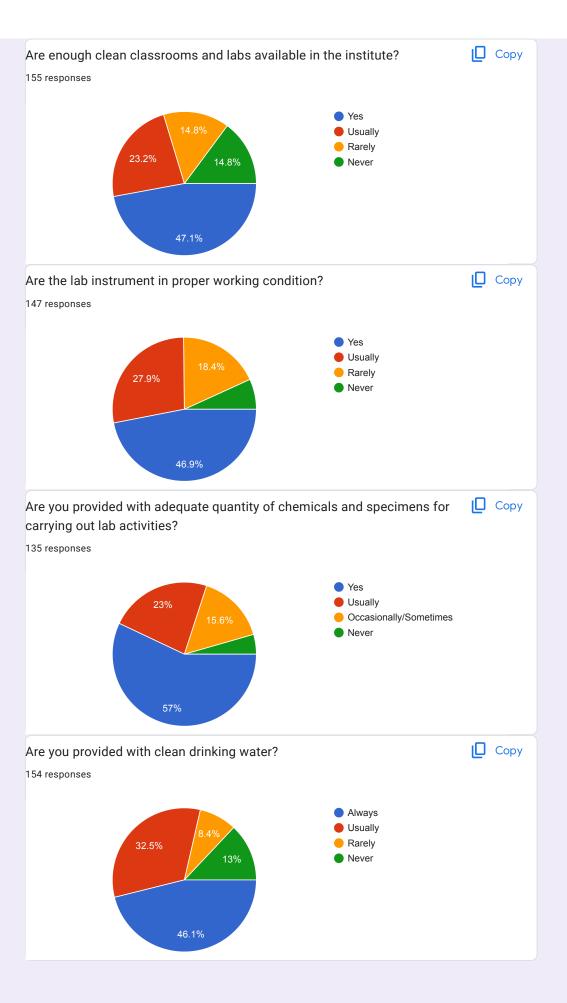

## Student feedback 2022-2023 Session

Problems and action taken

Upon thorough analysis of the feedback reports of students, the common problems faced by maximum of students are as under:

Conduct of cultural fest in college, personal books reading should be allowed in library, toilet doors does not get locked, repairing of bathrooms and classrooms, classroom sessions for taking live interviews of students for growing their confidence, more career opportunities in college, sitting arrangements in auditorium.

## Action taken

The above mentioned problems were discussed with the authorities and action has already been taken for improvising it. Bathrooms have been repaired, campus placement and personal development workshops are conducted on timely manner for boosting up their confidence and providing career opportunities, rest of the problems is under action taken.