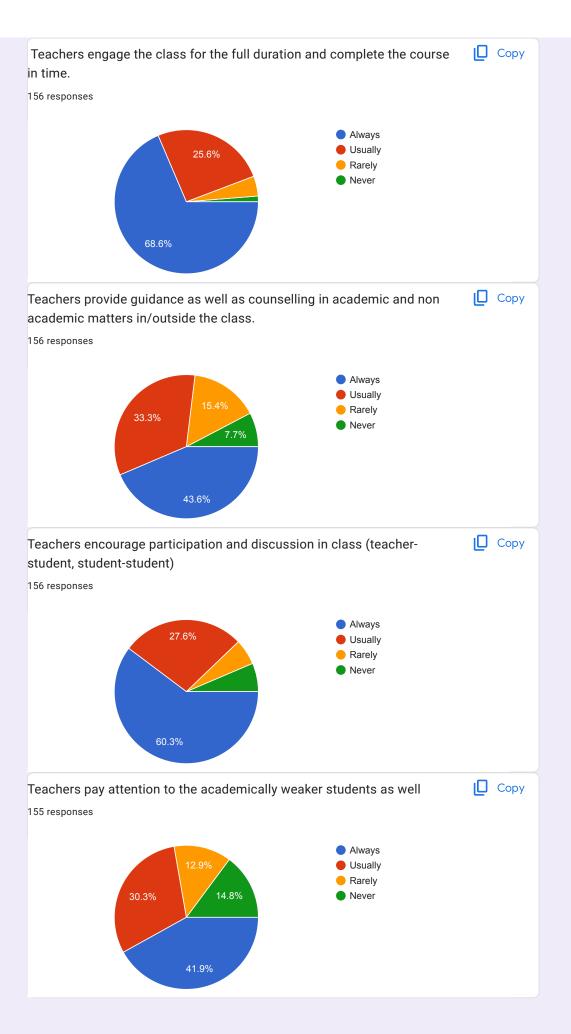

m (hons) 4th semester          |
| M.A ( Geography) 1st year         |
| BCA ist year                      |
| B.com(hons.) 2nd year             |
| Bcom honour 2nd year              |
| Bcom hons.2nd year                |
| BA(2nd year)                      |
| BCA 1st                           |
| Bcom hons second year             |
| M.com previous                    |
| M.com final                       |
| B.com (honours) 2 years           |
| Bcom(hons) 2 nd year              |
| B.com hons. 2nd year              |
| MA skt previous                   |
| B.A 2nd year                      |
| Bsc medical 3rd year 6th semester |
| B.com (hons.)                     |
| Ва                                |
| Best                              |
| B.com hons 2nd year               |























This content is neither created nor endorsed by Google. Report Abuse - Terms of Service - Privacy Policy

Google Forms

## Student feedback 2022-2023 Session

Problems and action taken

Upon thorough analysis of the feedback reports of students, the common problems faced by maximum of students are as under:

Conduct of cultural fest in college, personal books reading should be allowed in library, toilet doors does not get locked, repairing of bathrooms and classrooms, classroom sessions for taking live interviews of students for growing their confidence, more career opportunities in college, sitting arrangements in auditorium.

## Action taken

The above mentioned problems were discussed with the authorities and action has already been taken for improvising it. Bathrooms ha