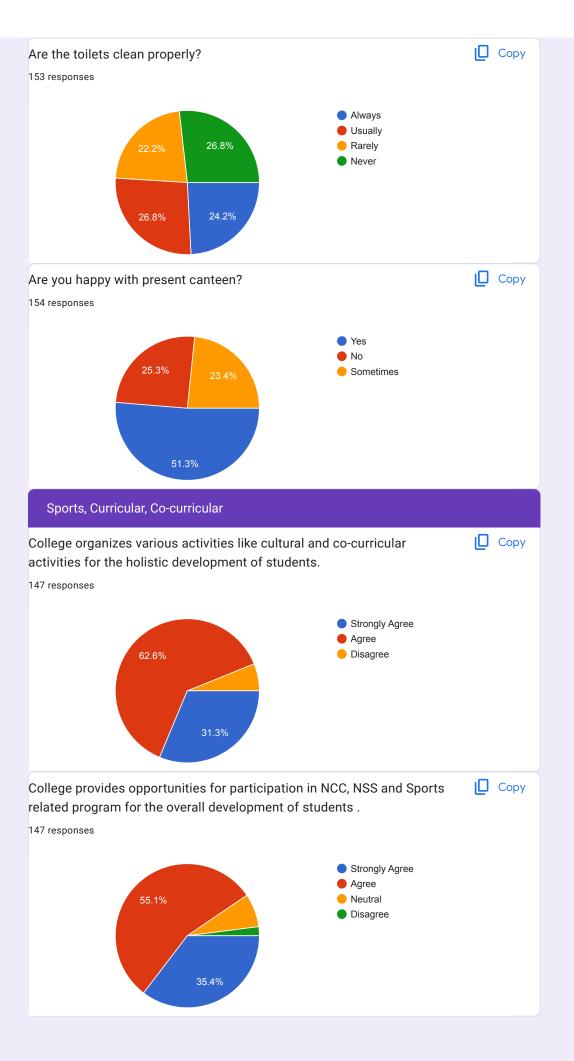

## Student feedback 2022-2023 Session

Problems and action taken

Upon thorough analysis of the feedback reports of students, the common problems faced by maximum of students are as under:

Conduct of cultural fest in college, personal books reading should be allowed in library, toilet doors does not get locked, repairing of bathrooms and classrooms, classroom sessions for taking live interviews of students for growing their confidence, more career opportunities in college, sitting arrangements in auditorium.

## Action taken

The above mentioned problems were discussed with the authorities and action has already been taken for improvising it. Bathrooms have been repaired, campus placement and personal development workshops are conducted on timely manner for boosting up their confidence and providing career opportunities, rest of the problems is under action taken.