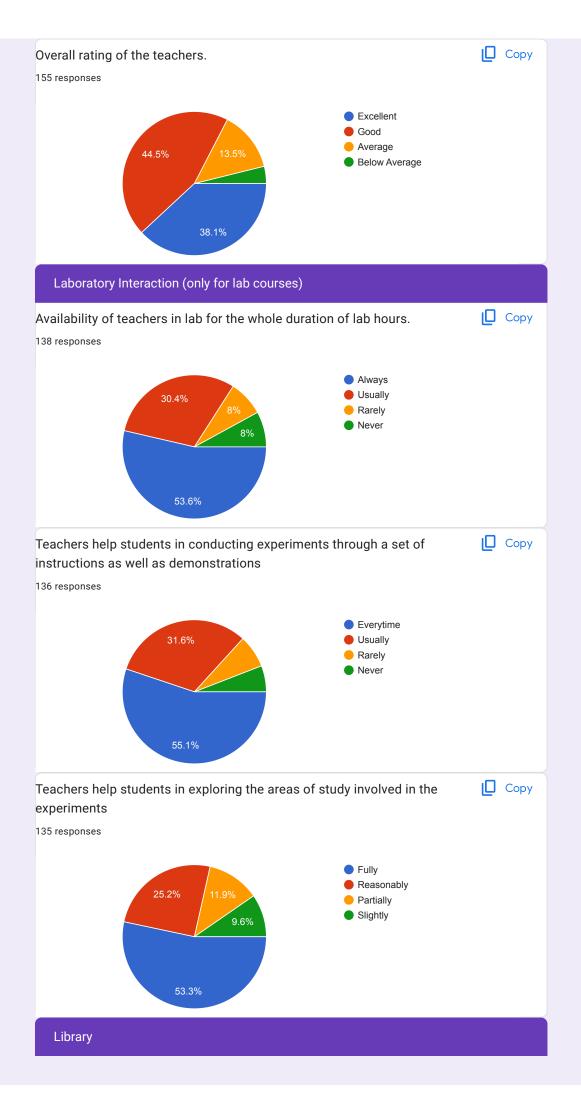

## Student feedback 2022-2023 Session

Problems and action taken

Upon thorough analysis of the feedback reports of students, the common problems faced by maximum of students are as under:

Conduct of cultural fest in college, personal books reading should be allowed in library, toilet doors does not get locked, repairing of bathrooms and classrooms, classroom sessions for taking live interviews of students for growing their confidence, more career opportunities in college, sitting arrangements in auditorium.

## Action taken

The above mentioned problems were discussed with the authorities and action has already been taken for improvising it. Bathrooms have been repaired, campus placement and personal development workshops are conducted on timely manner for boosting up their confidence and providing career opportunities, rest of the problems is under action taken.