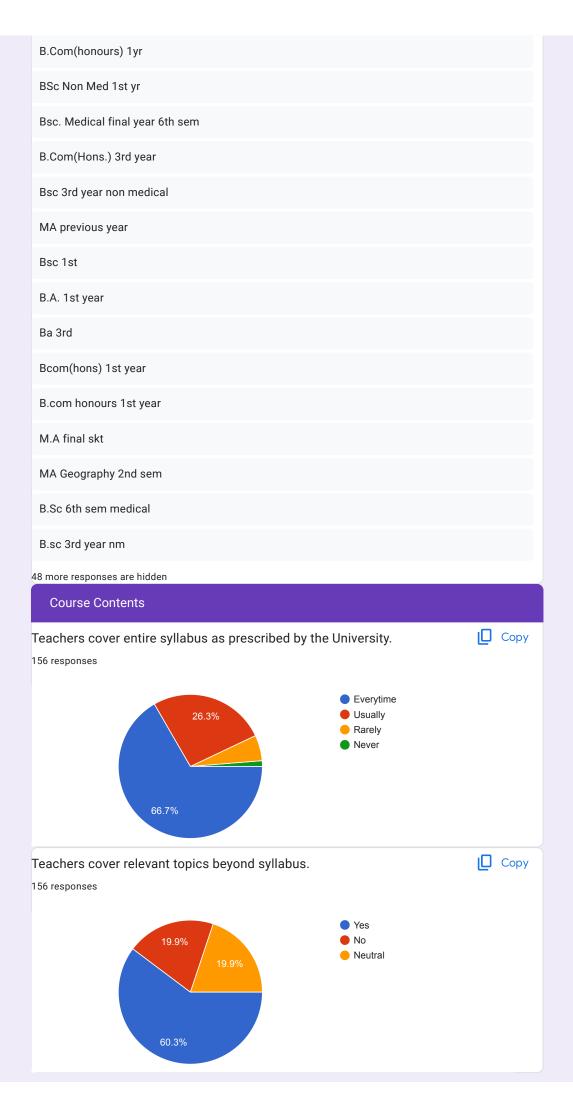

| Bcom (hons) 4th semester          |
| M.A ( Geography) 1st year         |
| BCA ist year                      |
| B.com(hons.) 2nd year             |
| Bcom honour 2nd year              |
| Bcom hons.2nd year                |
| BA(2nd year)                      |
| BCA 1st                           |
| Bcom hons second year             |
| M.com previous                    |
| M.com final                       |
| B.com (honours) 2 years           |
| Bcom(hons) 2 nd year              |
| B.com hons. 2nd year              |
| MA skt previous                   |
| B.A 2nd year                      |
| Bsc medical 3rd year 6th semester |
| B.com (hons.)                     |
| Ва                                |
| Best                              |
| B.com hons 2nd year               |























This content is neither created nor endorsed by Google. Report Abuse - Terms of Service - Privacy Policy

Google Forms

## Student feedback 2022-2023 Session

Problems and action taken

Upon thorough analysis of the feedback reports of students, the common problems faced by maximum of students are as under:

Conduct of cultural fest in college, personal books reading should be allowed in library, toilet doors does not get locked, repairing of bathrooms and classrooms, classroom sessions for taking live interviews of students for growing their confidence, more career opportunities in college, sitting arrangements in auditorium.

## Action taken

The above mentioned problems were discussed with the authorities and action has already been taken for improvising it. Bathro