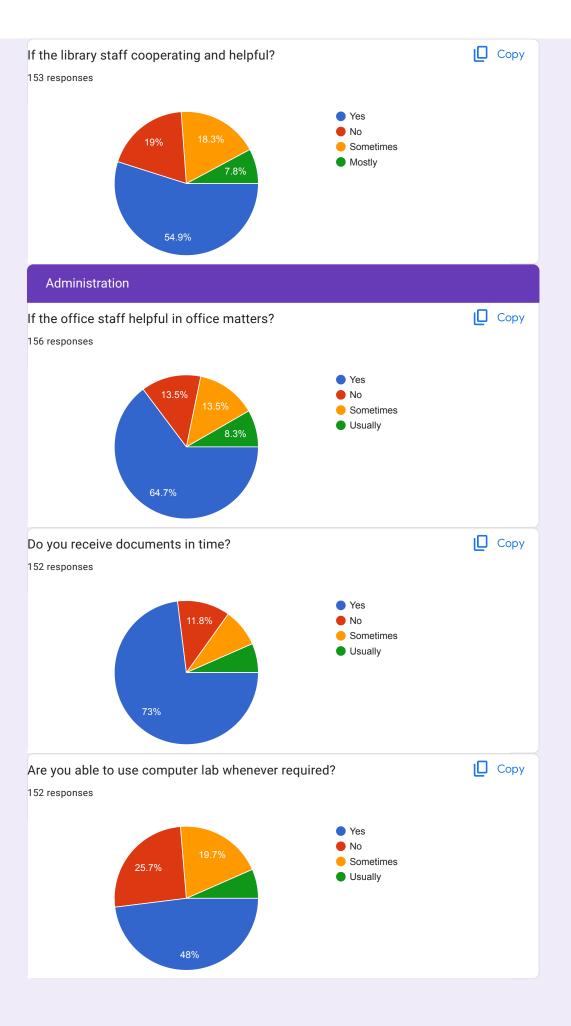

## Student feedback 2022-2023 Session

Problems and action taken

Upon thorough analysis of the feedback reports of students, the common problems faced by maximum of students are as under:

Conduct of cultural fest in college, personal books reading should be allowed in library, toilet doors does not get locked, repairing of bathrooms and classrooms, classroom sessions for taking live interviews of students for growing their confidence, more career opportunities in college, sitting arrangements in auditorium.

## Action taken

The above mentioned problems were discussed with the authorities and action has already been taken for improvising it. Bathrooms have been repaired, campus placement and personal development workshops are conducted on timely manner for boosting up their confidence and providing career opportunities, rest of the problems is under action taken.