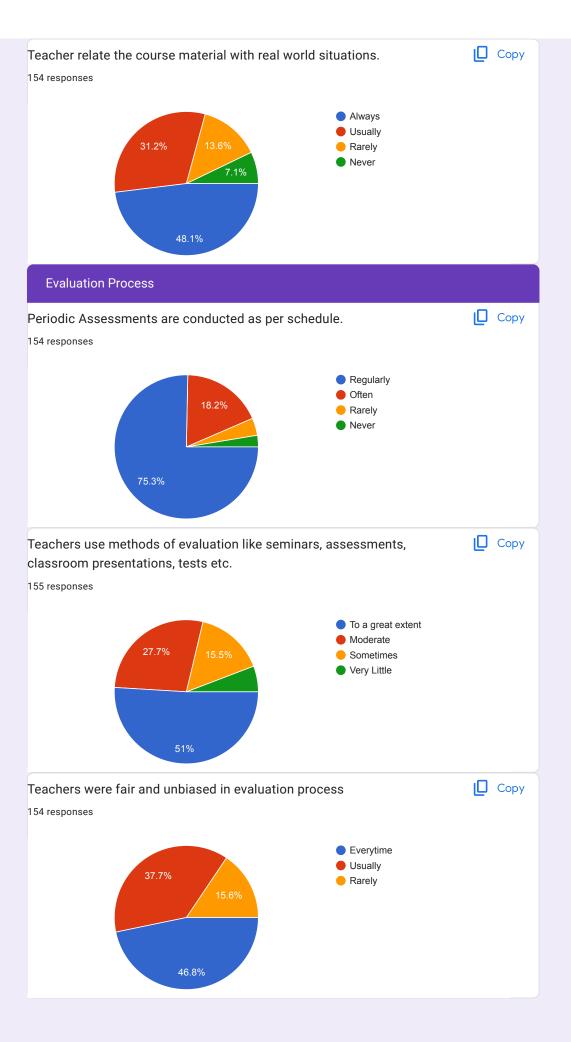

(hons) 4th semester          |
| M.A ( Geography) 1st year         |
| BCA ist year                      |
| B.com(hons.) 2nd year             |
| Bcom honour 2nd year              |
| Bcom hons.2nd year                |
| BA(2nd year)                      |
| BCA 1st                           |
| Bcom hons second year             |
| M.com previous                    |
| M.com final                       |
| B.com (honours) 2 years           |
| Bcom(hons) 2 nd year              |
| B.com hons. 2nd year              |
| MA skt previous                   |
| B.A 2nd year                      |
| Bsc medical 3rd year 6th semester |
| B.com (hons.)                     |
| Ва                                |
| Best                              |
| B.com hons 2nd year               |























This content is neither created nor endorsed by Google. Report Abuse - Terms of Service - Privacy Policy

Google Forms

## Student feedback 2022-2023 Session

Problems and action taken

Upon thorough analysis of the feedback reports of students, the common problems faced by maximum of students are as under:

Conduct of cultural fest in college, personal books reading should be allowed in library, toilet doors does not get locked, repairing of bathrooms and classrooms, classroom sessions for taking live interviews of students for growing their confidence, more career opportunities in college, sitting arrangements in auditorium.

## Action taken

The above mentioned problems were discussed with the authorities and action has already been taken for improvising it. Bathrooms have