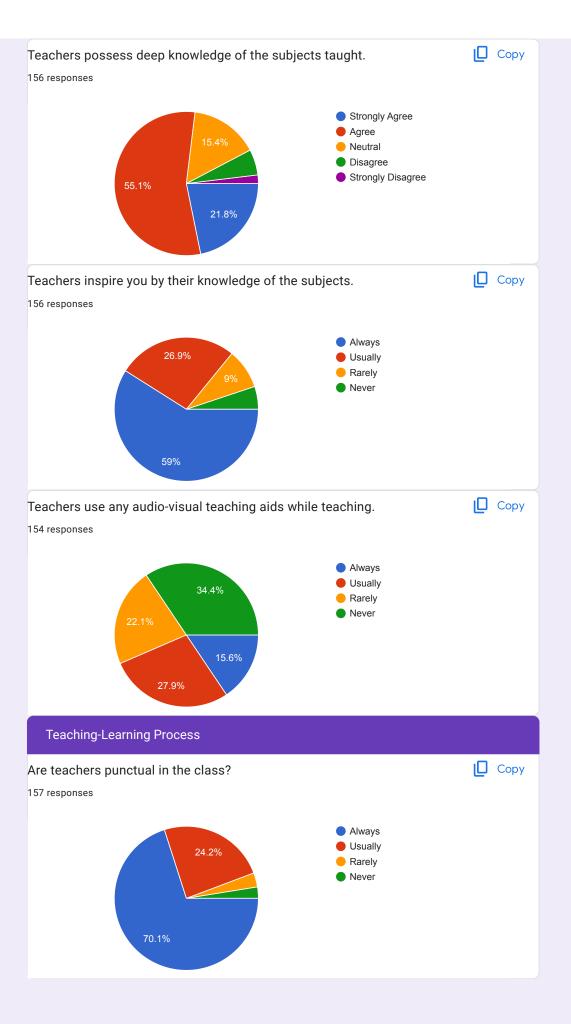

com (hons) 4th semester          |
| M.A ( Geography) 1st year         |
| BCA ist year                      |
| B.com(hons.) 2nd year             |
| Bcom honour 2nd year              |
| Bcom hons.2nd year                |
| BA(2nd year)                      |
| BCA 1st                           |
| Bcom hons second year             |
| M.com previous                    |
| M.com final                       |
| B.com (honours) 2 years           |
| Bcom(hons) 2 nd year              |
| B.com hons. 2nd year              |
| MA skt previous                   |
| B.A 2nd year                      |
| Bsc medical 3rd year 6th semester |
| B.com (hons.)                     |
| Ва                                |
| Best                              |
| B.com hons 2nd year               |























This content is neither created nor endorsed by Google. Report Abuse - Terms of Service - Privacy Policy

Google Forms

## Student feedback 2022-2023 Session

Problems and action taken

Upon thorough analysis of the feedback reports of students, the common problems faced by maximum of students are as under:

Conduct of cultural fest in college, personal books reading should be allowed in library, toilet doors does not get locked, repairing of bathrooms and classrooms, classroom sessions for taking live interviews of students for growing their confidence, more career opportunities in college, sitting arrangements in auditorium.

## Action taken

The above mentioned problems were discussed with the authorities and action has already been taken for improvising it. Bathrooms